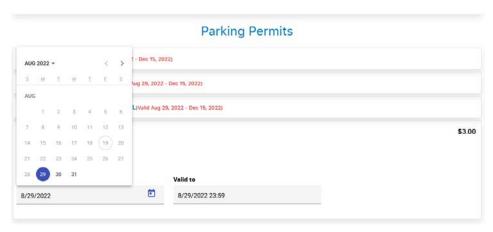

#### Select the permit you are purchasing and click on Next

If you select Daily Permit, choose the date you will use the permit. The permit is digital and valid for that date only.

Enter License Plate number and from drop down select the Make, Color and State. **Note: If you selected Daily Permit the only vehicle information needed is the License Plate number and State.** 