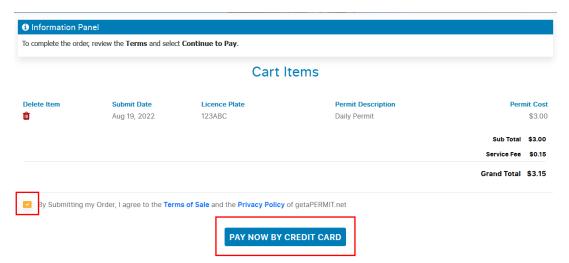

ied and qualified for the California College Promise Grant, formerly BOG the permit is \$25**.
- Motorcycle permits are \$15 and digital only, no decal permit is mailed.
- Daily permits are \$3 and valid for one day only for the date you selected.

#### Select the permit you are purchasing and click on Next



If you select Daily Permit, choose the date you will use the permit. The permit is digital and valid for that date only.



Enter License Plate number and from drop down select the Make, Color and State. **Note: If you selected Daily Permit the only vehicle information needed is the License Plate number and State.** 

#### Click on Next



License Plate \*

CALIFORNIA

State

My Vehicles

 $\odot$ 

NEXT

PREVIOUS

### Check the box by the terms and click on Pay Now by Credit Card.



### Verify information and enter Payment Details and click on Pay.



### Your payment completed successfully, click Continue



You successfully ordered your permit. For virtual permits, nothing will be mailed out. Your registered license plate is the permit number. There is nothing to display on your vehicle.



You may email **support@getapermit.net** if you need help with correcting any information on your permit.

Link to YouTube tutorial for ordering parking permit: https://www.youtube.com/watch?v=oIG8XgLomBc