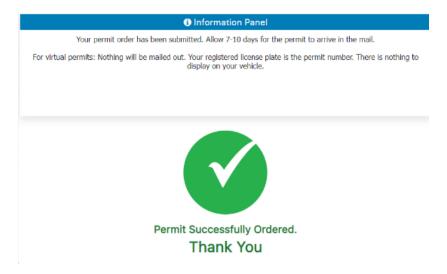

### Your payment completed successfully, click Continue

You successfully ordered your permit. For virtual permits, nothing will be mailed out. Your registered license plate is the permit number. There is nothing to display on your vehicle.