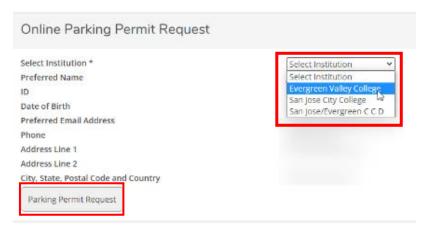

### Select Institution and choose Parking Permit Request

Your information should be populated already. Verify your email ID by typing it in. Verify your delivery address if ordering a physical permit.