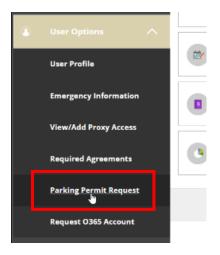

SJECCD ITSS Help Desk Revised: 8/25/2023

# Self-Service Ordering a Parking Permit for Students

Note: Before starting the order process, make sure you have the license plate number, make, color and state of your vehicle ready.

## Select User Options icon



### **Select Parking Permit Request**



#### Select Term and click on Next



### Select Institution and choose Parking Permit Request



Your information should be populated already. Verify your email ID by typing it in. Verify your delivery address if ordering a physical permit.

#### Click on Next



### Parking Permit options:

- Student Permits are \$45. **Note, if you applied and qualified for the California College Promise Grant, formerly BOG the permit is \$25**.
- Motorcycle permits are \$15 and digital only, no decal permit is mailed.
- Daily permits are \$3 and valid for one day only for the date you selected.

#### Select the permit you are purchasing and click on Next



If you select Daily Permit, choose the date you will use the permit. The permit is digital and valid for that date only.



Enter License Plate n