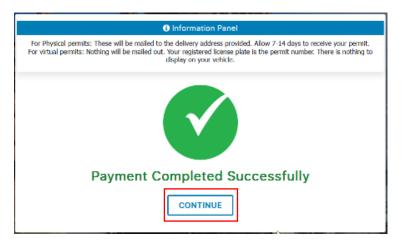

### Your payment completed successfully, click Continue

You successfully ordered your permit. For virtual permits, nothing will be mailed out. Your registered license plate is the permit number. There is nothing to display on your vehicle.