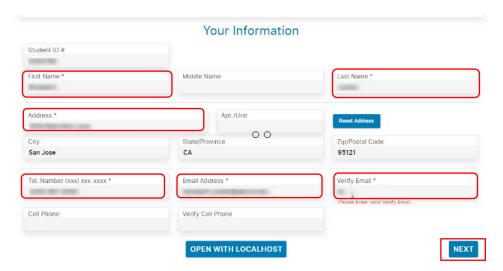

### Select Institution and choose Parking Permit Request

Your information should be populated already. Verify your email ID by typing it in. Verify your delivery address if ordering a physical permit.

#### Click on Next