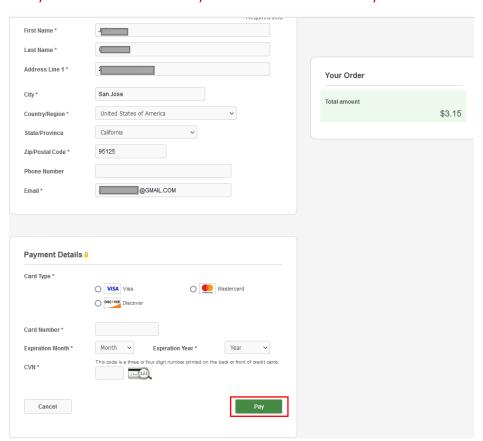

OG the permit is \$25**.
- Motorcycle permits are \$15 and digital only, no decal permit is mailed.
- Daily permits are \$3 and valid for one day only for the date you selected.

#### Select the permit you are purchasing and click on Next



If you select Daily Permit, choose the date you will use the permit. The permit is digital and valid for that date only.



Enter License Plate number and from drop down select the Make, Color and State. **Note: If you selected Daily Permit the only vehicle information needed is the License Plate number and State.** 

#### Click on Next



License Plate \*

CALIFORNIA

State

My Vehicles

 $\odot$ 

NEXT

PREVIOUS

### Check the box by the terms and click on Pay Now by Credit Card.



### Verify information and enter Payment Details and click on Pay.



### Your payment completed successfully, click Continue



You successfully ordered your permit. For virtual permits, nothing will be mailed out. Your registered license plate is the permit number. There is nothing to display on your vehicle.



You may email **support@getapermit.net** if you need help with correcting any information on your permit.

Link to YouTube tutorial for ordering parking permit: https://www.youtube.com/watch?v=oIG8XgLomBc