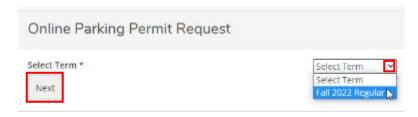

SJECCD ITSS Help Desk Revised: 8/25/2023

# Self-Service Ordering a Parking Permit for Students

Note: Before starting the order process, make sure you have the license plate number, make, color and state of your vehicle ready.

## Select User Options icon



### **Select Parking Permit Request**



#### Select Term and click on Next



### Select Institution and choose Parking Permit Request



Your information should be populated already. Verify your email ID by typing it in. Verify your delivery address if ordering a physical permit.

#### Click on Next



### Parking Permit options:

- Student Permits are \$45. **Note, if you applied and qualified for the California College Promise Grant, formerly BOG the permit is \$25**.
- Motorcycle permits are \$15 and digital only, no decal permit is mailed.
- Daily permits are \$3 and valid for one day only for the date you selected.

#### Select the permit you are purchasing and click on Next



If you select Daily Permit, choose the date you will use the permit. The permit is digital and valid for that date only.



Enter License Plate number and from drop down select the Ma