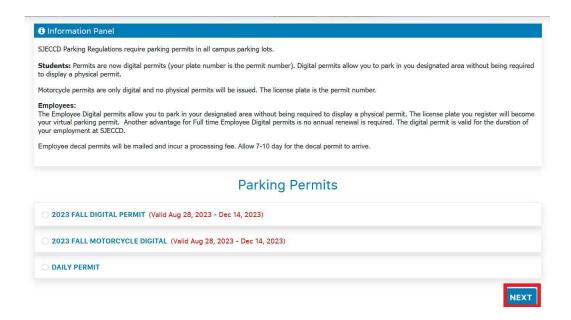

### Parking Permit options:

- Student Permits are \$45. **Note, if you applied and qualified for the California College Promise Grant, formerly BOG the permit is \$25**.
- Motorcycle permits are \$15 and digital only, no decal permit is mailed.
- Daily permits are \$3 and valid for one day only for the date you selected.

#### Select the permit you are purchasing and click on Next

If you select Daily Permit, choose the date you will use the permit. The permit is digital and valid for that date only.

Enter License Plate number and from drop down select the Make, Color and State. **Note: If you selected Daily Permit the only vehicle information needed is the License Plate number and State.** 