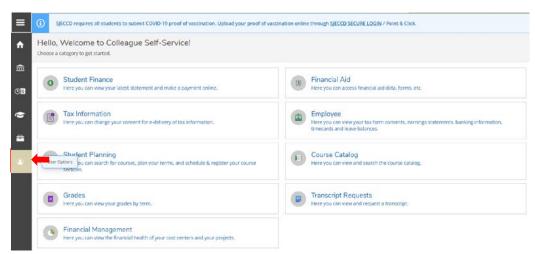

SJECCD ITSS Help Desk Revised: 8/25/2023

# Self-Service Ordering a Parking Permit for Students

Note: Before starting the order process, make sure you have the license plate number, make, color and state of your vehicle ready.

## Select User Options icon



### **Select Parking Permit Request**



#### Select Term and click on Next



### Select Institution and choose Parking Permit Request



Your information should be populated already. Verify your email ID by typing it in. Verify your delivery address if ordering a physical permit.

#### Click on Next



### Parking Permit options:

- Student Permits are \$45. **Note, if you applied and qualified for the California College Promise Grant, formerly BOG the permit is \$25**.
- Motorcycle permits are \$15 and digital only, no decal permit is mailed.
- Daily permits are \$3 and valid for one day only for the date you selected.

#### Select the permit you are purchasing and click on Next



If you select Daily Permit, choose the date you will use the permit. The permit is digital and valid for