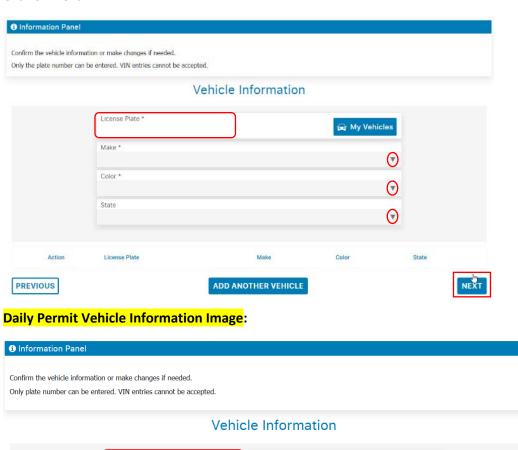

#### Select the permit you are purchasing and click on Next

If you select Daily Permit, choose the date you will use the permit. The permit is digital and valid for that date only.

Enter License Plate number and from drop down select the Make, Color and State. **Note: If you selected Daily Permit the only vehicle information needed is the License Plate number and State.** 

#### Click on Next

License Plate \*

CALIFORNIA

State

My Vehicles

 $\odot$ 

NEXT

PREVIOUS