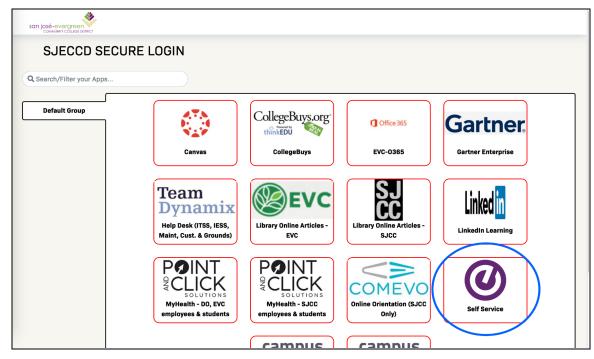

3. Once your page has loaded to the SSO homepage, click on the Self Service Icon